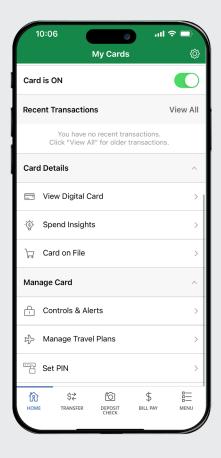

### **MyCards**

### What is it?

MyCards is a comprehensive card management tool that allows you to monitor and control your debit card.

### How can it help me?

Misplace your card? Want to select certain retailers where it can be used? Now you can. Easily turn your card on and off, set usage alerts, and restrict where it can be used, giving you complete control of your card activities.

#### How do I access it?

Log in to your Online or Mobile Banking account and navigate to the MyCards section to manage your debit card settings.