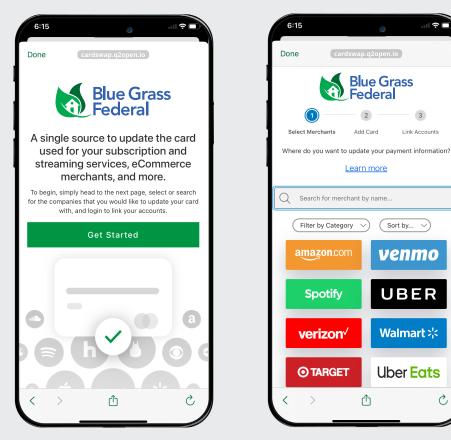

### What is it?

CardSwap is a centralized solution for updating your card payment information across the streaming and shopping services you subscribe to.

### How can it help me?

CardSwap saves you time and hassle. Instead of logging in to each individual service to update your payment information, this tool allows you to manage your payment information in one place. It's easier than ever to make sure your favorite subscriptions continue uninterrupted when you get a new or replacement card.

### How do I access it?

You can access CardSwap through our Online and Mobile Banking platforms. Simply navigate to the CardSwap feature, link your debit card, and choose the services you wish to update!