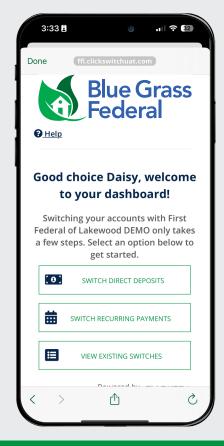

### What is it?

ClickSWITCH is an automated tool for switching your direct deposits and online payments from other financial institutions to the Blue Grass Federal account of your choice.

### How can it help me?

ClickSWITCH eliminates the need for cumbersome paperwork and interactions with your employer's HR department — or with anyone who is making automatic payments to your account. If you want to update your direct deposit or automatic payment information, this tool allows you to do it right from your own account!

### How do I access it?

Select ClickSWITCH in our Online and Mobile Banking platforms, then follow the prompts to set up your new direct deposit instructions.