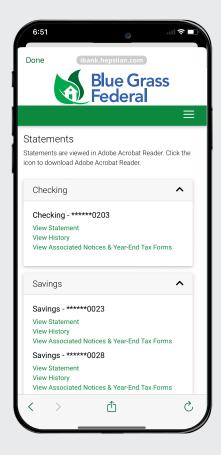

### eStatements

### What is it?

eStatements are the electronic versions of your monthly banking statements for your checking, savings, and mortgage accounts. They are a secure and environmentally-friendly alternative to paper statements.

### How can it help me?

eStatements eliminate the need to mail paper statements, helping to reduce clutter and offer a secure way to view your transaction history. They are easily accessible, meaning your financial activity is at your fingertips whenever you need it.

### How do I access it?

You can opt in for eStatements by logging into Online or Mobile Banking and selecting the eStatements option under account services.