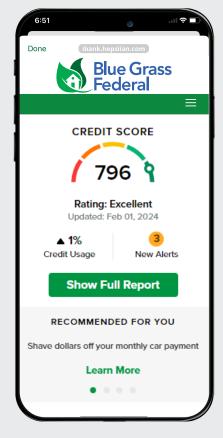

## **Credit Expert powered by SavvyMoney**

### What is it?

Credit Expert, powered by SavvyMoney, is an integrated feature within our Online and Mobile Banking services that offers real-time credit score monitoring.

### How can it help me?

There's no need to use another service to monitor your credit or gain access to your credit score. This helpful monitoring and financial education tool empowers you to stay on top of your credit score, helping you understand and manage the health of your credit. It also provides personalized insights and tips for how to improve your credit!

### How do I access it?

Log in to your Online or Mobile Banking account and navigate to the Credit Expert section to enroll, then you can view your current credit score and receive customized advice.